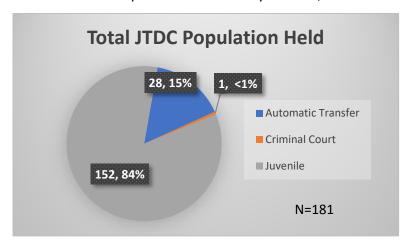

<sup>\*</sup>Age, Gender and Race for Criminal Court population (N=1) is not represented in this report.