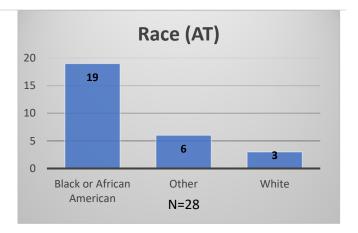

## Daily Data Dashboard – January 2, 2024 Demographics for JTDC Population Tuesday Morning Midnight Count

Total # of probation Involved youth<sup>1</sup>: 1,339











<sup>&</sup>lt;sup>1</sup> Probation Active: Any youth who is pending sentencing with an active social history, has been formally placed on probation or supervision with Cook County Juvenile Probation on the date of the report.

<sup>\*</sup>Age, Gender and Race for Criminal Court population (N=1) is not represented in this report.

## Daily Data Dashboard – January 2, 2024 Demographics for JTDC Population Tuesday Morning Midnight Count