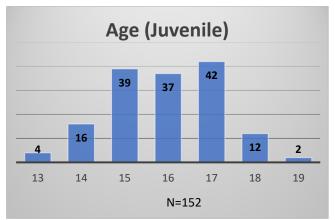

## Daily Data Dashboard – January 2, 2024 Demographics for JTDC Population Tuesday Morning Midnight Count

Total # of probation Involved youth<sup>1</sup>: 1,339











<sup>&</sup>lt;sup>1</sup> Probation Active: Any youth who is pending sentencing with an active social history, has been formally placed on probation or supervision with Cook County Juvenile Probation on the date of the report.

<sup>\*</sup>Age, Gender and Race for Criminal Court population (N=1) is not represented in this report.

## Daily Data Dashboard – January 2, 2024 Demographics for JTDC Population Tuesday Morning Midnight Count