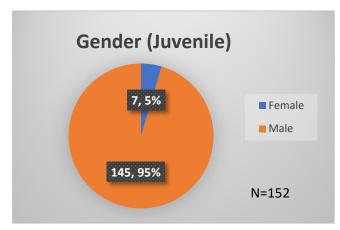

## Daily Data Dashboard – January 2, 2024 Demographics for JTDC Population Tuesday Morning Midnight Count

Total # of probation Involved youth<sup>1</sup>: 1,339











<sup>&</sup>lt;sup>1</sup> Probation Active: Any youth who is pending sentencing with an active social history, has been formally placed on probation or supervision with Cook County Juvenile Probation on the date of the report.

<sup>\*</sup>Age, Gender and Race for Criminal Court population (N=1) is not represented in this report.

## Daily Data Dashboard – January 2, 2024 Demographics for JTDC Population Tuesday Morning Midnight Count