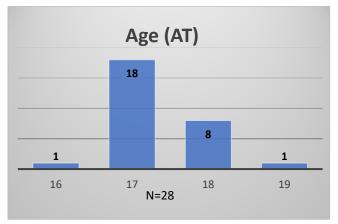

## Daily Data Dashboard – January 2, 2024 Demographics for JTDC Population Tuesday Morning Midnight Count

Total # of probation Involved youth<sup>1</sup>: 1,339











<sup>&</sup>lt;sup>1</sup> Probation Active: Any youth who is pending sentencing with an active social history, has been formally placed on probation or supervision with Cook County Juvenile Probation on the date of the report.

<sup>\*</sup>Age, Gender and Race for Criminal Court population (N=1) is not represented in this report.

## Daily Data Dashboard – January 2, 2024 Demographics for JTDC Population Tuesday Morning Midnight Count