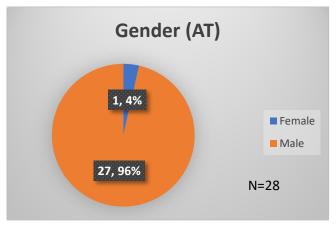

## Daily Data Dashboard – January 2, 2024 Demographics for JTDC Population Tuesday Morning Midnight Count

Total # of probation Involved youth<sup>1</sup>: 1,339











<sup>&</sup>lt;sup>1</sup> Probation Active: Any youth who is pending sentencing with an active social history, has been formally placed on probation or supervision with Cook County Juvenile Probation on the date of the report.

<sup>\*</sup>Age, Gender and Race for Criminal Court population (N=1) is not represented in this report.

## Daily Data Dashboard – January 2, 2024 Demographics for JTDC Population Tuesday Morning Midnight Count