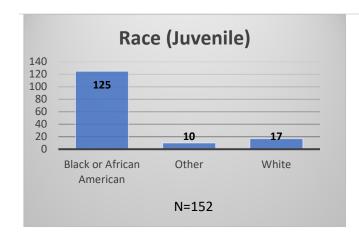

## Daily Data Dashboard – January 2, 2024 Demographics for JTDC Population Tuesday Morning Midnight Count

Total # of probation Involved youth<sup>1</sup>: 1,339











<sup>&</sup>lt;sup>1</sup> Probation Active: Any youth who is pending sentencing with an active social history, has been formally placed on probation or supervision with Cook County Juvenile Probation on the date of the report.

<sup>\*</sup>Age, Gender and Race for Criminal Court population (N=1) is not represented in this report.

## Daily Data Dashboard – January 2, 2024 Demographics for JTDC Population Tuesday Morning Midnight Count